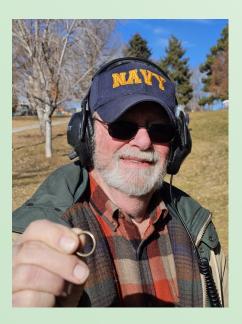

port did not look overly encouraging. Temperatures had been in the freezing range for over a week. Upon Roy N's suggestion, we went over to the Paco Sanchez Park for our hunt. Surprisingly, 16 individuals turned out for the hunt.

The weather, actually, turned out to be quite good. The location had a good southern exposure and most of the ground was diggable to an acceptable degree. The sun came out, and I quickly ditched my jacket.

We did not do too badly. Three rings were recovered by Roy N., Mark C. and Brice Y. Brice's ring was by far the best. It was a very nice silver, man's band. This was the best find of the hunt. Marianne picked up a nice bracelet. Jeff M. did best on change with \$5.07, closely followed by Marianne with \$5.57 and Roy with \$4.18.

A good time was held by all.





(Continued on page 9)

(Continued from page 8)









## Breakfast Club 1/20 by Chris Davis



As weather conditions were something less than ideal for our second Breakfast Club of the year, it was decided between the snow and the frozen ground, we, as a group, would forego the hunt. However, a number of us looked awfully underfed, so we opted to have breakfast anyway. To my surprise, 10 of us "underfed" individuals showed up. We had an excellent breakfast and some great comradery.

I did best on change, picking up a penny in the parking lot (right next to Mark C., who had his chance for glory, but muffed it).

Being very weak minded, Katie and I hit 4 frozen tot lots on the way home, and with my trusty framing hammer, was able to break thru the ice and recovered an additional \$1.51