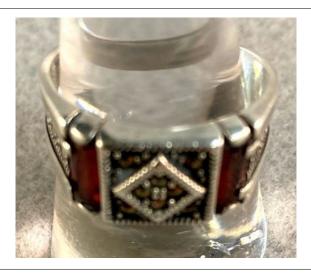

#### **Gold Earring**

Found on top of frozen wood chips, VDI 2

Jewelry - Jeff McClendon

Silver and Garnet Ring

Found at Cook Park during the Metal Heads Hunt. The ring was smashed but I fixed it.

N D O Т Н E M N Н