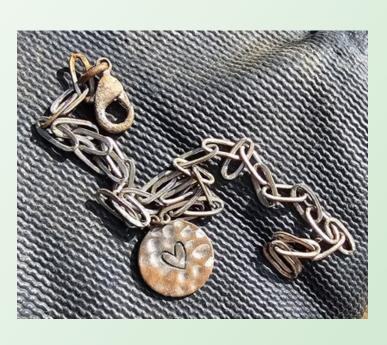

We did not do too badly. Three rings were recovered by Roy N., Mark C. and Brice Y. Brice's ring was by far the best. It was a very nice silver, man's band. This was the best find of the hunt. Marianne picked up a nice bracelet. Jeff M. did best on change with \$5.07, closely followed by Marianne with \$5.57 and Roy with \$4.18.