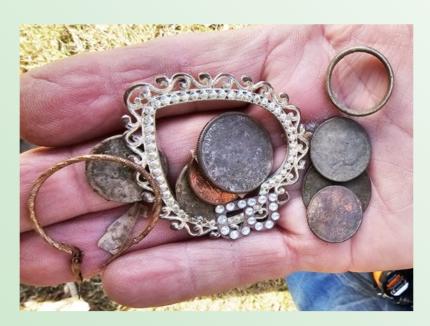

rt did not look overly encouraging. Temperatures had been in the freezing range for over a week. Upon Roy N's suggestion, we went over to the Paco Sanchez Park for our hunt. Surprisingly, 16 individuals turned out for the hunt.

The weather, actually, turned out to be quite good. The location had a good southern exposure and most of the ground was diggable to an acceptable degree. The sun came out, and I quickly ditched my jacket.

We did not do too badly. Three rings were recovered by Roy N., Mark C. and Brice Y. Brice's ring was by far the best. It was a very nice silver, man's band. This was the best find of the hunt. Marianne picked up a nice bracelet. Jeff M. did best on change with \$5.07, closely followed by Marianne with \$5.57 and Roy with \$4.18.

A good time was held by all.





(Continued on page 9)

(Continued from page 8)









## Breakfast Club 1/20 by Chris Davis



As weather conditions were something less than ideal for our second Breakfast Club of the year, it was decided between the snow and the frozen ground, we, as a group, would forego the hunt. However, a number of us looked awfully underfed, so we opted to have breakfast anyway. To my surprise, 10 of us "underfed" individuals showed up. We had an excellent breakfast and some great comradery.

I did best on change, picking up a penny in the parking lot (right next to Mark C., who had his chance for glory, but muffed it).

Being very weak minded, Katie and I hit 4 frozen tot lots on the way home, and with my trusty framing hammer, was able to break thru the ice and recovered an additional \$1.51,